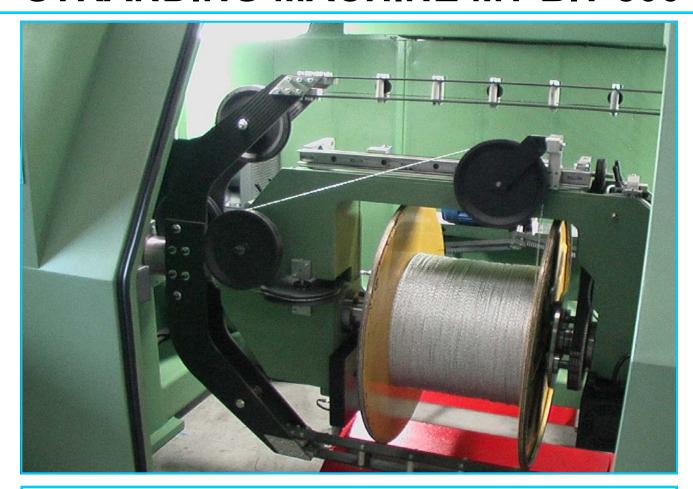

## **STRANDING MACHINE MT-BIT 800**

## **MT-BIT 800**

The haul off machine MT-BIT 800 has been designed to maximize the performance of a classical single twist, preserving product quality. The crucial point in the laying up of insulated cables with double or triple longitudinal taping, which is normally done with a single twist machine here is done with the MT-bit 800 which guarantees the same quality of single twist with twice of the production speed.